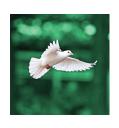

DOVE - Peace. Dove restores you to the stillness at the heart of your life. Its essence is peace, stillness and simplicity. For nurturing a sense of the divine feminine.

DRAGONFLY - Relaxation. Dragonfly brings you to a place of light, spacious other-dimensional energy where you can rest and relax. Especially good after busy periods and to bring soothing sleep.