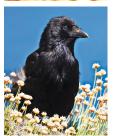

COYOTE - Trickster. Coyote has the ability to bend the rules, play with life and shape-shift. It teaches you to look at things all ways and approach life ingeniously and mischievously.

CROW - Shamanic Teacher. Crow enables you to explore and enhance your shamanic power. For moving between the realms and piercing through illusion. Helps you claim and develop your intuitive ability.