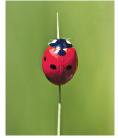

LADYBUG - Invoking Spirit. Ladybug enables you to call in the energies of your own higher wisdom and deeply embody them. For the pulling in and grounding of spirituality.

LION - Leadership. Lion helps you to claim your deepest personal authority and spiritual power. It fosters leadership, achievement and success. For well-being and strength and the courage to face your fears.