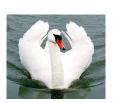

SQUIRREL - Work and Play. Squirrel helps you experience work as a delightful game, however busy you may be. It teaches you to gather and store your resources and plan for the future.

SWAN - Grace. Swan helps you acknowledge and accept your grace and beauty. It enhances self-esteem and appreciation of the beauty in all life. For experiencing everything as a mirror of the divine.