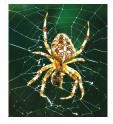

SPARROW - Carefree. Sparrow brings peaceful joy, a sense of trust in life and freedom from worry. It is for knowing that everything is going to be alright. Sweetness, gentleness, trust.

SPIDER - Connecting. Spider weaves webs of interconnectedness and supports you in bringing together that which feels separate within yourself or your life. For integration, wholeness and a deep sense of belonging.