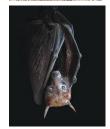

BAT - Navigating the Dark. Bat is profoundly helpful for helping you see the way through your personal darkness. Enables you to face and heal unresolved issues and honour the divine in the shadow.

BEAR - Strength, Groundedness, Power. Bear brings a deep connection to Earth's power and rhythms. It helps you attune to your natural cycles of hibernation/emergence. For incubation and fruition of dreams and plans.