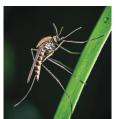

MOOSE - History. Moose harnesses the wisdom of Earth-time to teach you about your personal history. It helps you understand the rhythms, cycles and laying down of layers in your past.

MOSQUITO - Divinity of sound. Mosquito connects you to the divine hum of the universe. It opens your sense to primordial sound and sound as a path to God.