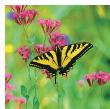

HUMMINGBIRD - Joy. Hummingbird brings lightness and joy to your life. It gently purifies and cleanses recent emotional residue and offers

uplifting support during emotional challenges. For staying light during change. JAGUAR - Natural World. Jaguar nurtures your connection with the