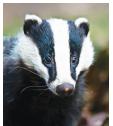

BADGER - Healthy Anger. Badger helps you connect and be comfortable with your anger. It encourages the clean, healthy and appropriate expression of anger. For accessing fierceness and dynamic aggression when required.