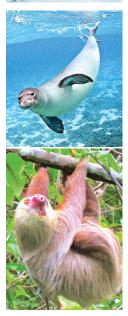

SEAL - Effortlessness. Seal teaches you ease and flow - when to put in effort, when to glide and let go. For ease in your body, the releasing of worries, and effortless and harmonious living.

SKUNK - Defence. Skunk empowers you with the ability to defend yourself fully and capably. For setting boundaries and stopping threats. It builds supreme self-protection, healthily and from your centre.

Combines Sloth, Dragonfly and Sparrow.