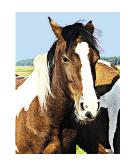

WILDEBEEST - Groups. Wildebeest helps you feel comfortable as part of the herd. It brings a sense of being at home with the journey of life and with a group identity.

WILD HORSE - Heart. Wild Horse supports loving openness and compassion in the heart. It nurtures a sense of self, of belonging and of stamina. A tonic for those who have 'lost