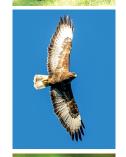

EAGLE - Divine Perspective. Eagle enables you to soar with great spirit - to transcend the mundane and see with the clarity of your higher self. It brings divine guidance and inspiration.

EARTHWORM - Journeying Within. Earthworm helps you journey deep within as if down into the Earths soil. It facilitates profound integration of the masculine and feminine sides. Helps you feel safe and held.