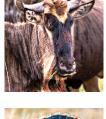

WILDEBEEST - Groups. Wildebeest helps you feel comfortable as part of the herd. It brings a sense of being at home with the journey of life and with a group identity.

WILD HORSE - Heart. Wild Horse supports loving openness and compassion in the heart. It nurtures a sense of self, of belonging and of stamina. A tonic for those who have 'lost