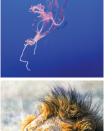

shamanic power and spirit of the rainforest. It brings an awakening of the senses of nature. For stealth, grace and percipience.

JELLYFISH - Flow. Jellyfish brings complete oneness with the ocean, with water and with the energy of flow. It teaches supreme surrender to let go and trust to the currents of life.