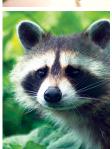

RACCOON - Self-Knowledge. Raccoon unmasks and helps you integrate hidden aspects of your true self. It helps you move with ease between the roles you play in life and delight in these transitions.

RAVEN - Shamanic Guide. Raven brings the experience of Shamanic stillness. As the sacred guide into the Shamanic realms, it brings luminous awareness and deep appreciation of the mystery.