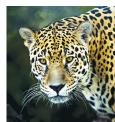

HUMMINGBIRD - Joy. Hummingbird brings lightness and joy to your life. It gently purifies and cleanses recent emotional residue and offers

uplifting support during emotional challenges. For staying light during change. JAGUAR - Natural World. Jaguar nurtures your connection with the

shamanic power and spirit of the rainforest. It brings an awakening of the senses of nature. For stealth, grace and percipience.

JELLYFISH - Flow. Jellyfish brings complete oneness with the ocean, with water and with the energy of flow. It teaches supreme surrender to let go and trust to the currents of life.