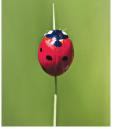

LADYBUG - Invoking Spirit. Ladybug enables you to call in the energies of your own higher wisdom and deeply embody them. For the pulling in and grounding of spirituality.

LION - Leadership. Lion helps you to claim your deepest personal authority and spiritual power. It fosters leadership, achievement and success. For well-being and strength and the courage to face your fears.