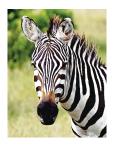

ZEBRA – Opposites. Zebra facilitates moving beyond black and white thinking. It integrates opposites and paradoxes within and without and helps you let go of projection and illusion. For seeing true.