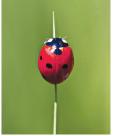

LADYBUG - Invoking Spirit. Ladybug enables you to call in the energies of your own higher wisdom and deeply embody them. For the pulling in and grounding of spirituality.

LION - Leadership. Lion helps you to claim your deepest personal authority and spiritual power. It fosters leadership, achievement and success. For well-being and strength and the courage to face your fears.