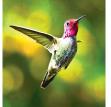

HUMMINGBIRD - Joy. Hummingbird brings lightness and joy to your life. It gently purifies and cleanses recent emotional residue and offers

uplifting support during emotional challenges. For staying light during change. JAGUAR - Natural World. Jaguar nurtures your connection with the