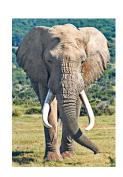

ELEPHANT - Above and Below. Elephant keeps you both firmly grounded with the Earth and spiritually expanded. It brings intuitive, sympathetic leadership, inclusiveness and the recognition of what is important.