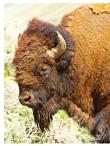

BUFFALO - Stillness. Buffalo encourages you to slow down, ground and become present. It nurtures your sacred connection with the earth, deepens inner quiet, and kindles your gratitude for

CANADA GOOSE - Cycles. Canada Goose helps you find your sacred home within the cycles of your spiritual journey. For navigating where you are in the Earths overall cycles and skilfully leading others.