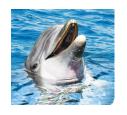

DEER - gentleness and Peace. Alert and still, Deer helps you see a situation clearly and respond quickly and sure-footedly. Deepens your awareness of the present and brings trust in gentle ways.

DOLPHIN - Unconditional Love. Dolphins playfulness and love enhances feelings of joy, laughter and delight. It deepens and makes safe healing work and brings compassion for your pain and that of others.