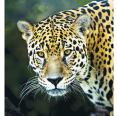

HUMMINGBIRD - Joy. Hummingbird brings lightness and joy to your life. It gently purifies and cleanses recent emotional residue and offers

uplifting support during emotional challenges. For staying light during change. JAGUAR - Natural World. Jaguar nurtures your connection with the

shamanic power and spirit of the rainforest. It brings an awakening of the senses of nature. For stealth, grace and percipience.

JELLYFISH - Flow. Jellyfish brings complete oneness with the ocean, with water and with the energy of flow. It teaches supreme surrender to let go and trust to the currents of life.