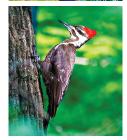

PILEATED WOODPECKER - Divine Work. Pileated Woodpecker opens you to Divine Inspiration, especially in your work. For remaining open to spirit, being persistent in your work and honouring the sacred within it.