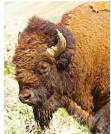

BUFFALO - Stillness. Buffalo encourages you to slow down, ground and become present. It nurtures your sacred connection with the earth, deepens inner quiet, and kindles your gratitude for

CANADA GOOSE - Cycles. Canada Goose helps you find your sacred home within the cycles of your spiritual journey. For navigating where you are in the Earths overall cycles and skilfully leading others.