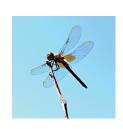

DOVE - Peace. Dove restores you to the stillness at the heart of your life. Its essence is peace, stillness and simplicity. For nurturing a sense of the divine feminine.

DRAGONFLY - Relaxation. Dragonfly brings you to a place of light, spacious other-dimensional energy where you can rest and relax. Especially good after busy periods and to bring soothing sleep.