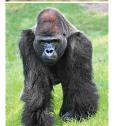

GIRAFFE - Overview. Giraffe enables you to feel grounded, stand tall, and see the bigger picture of your life. For clarity, vision, spiritual overview. It helps you let go of petty concerns.

GORILLA - Self-Possession. Gorilla brings supreme inner strength and confidence. It teaches the strength that comes from self-knowledge, helps you with self-expression and enables you to claim your personal power.