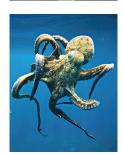

supports you in manifesting the path of your dreams and visions. It encourages staying true to yourself and walking your talk, despite upheavals and distractions.

OCTOPUS - Deep Waters. Octopus brings you comfort with the deep. It is for swimming the inner depths and feeling their great peace and tranquility. Being bathed by the warmth of the sea.