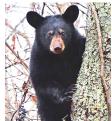

BAT - Navigating the Dark. Bat is profoundly helpful for helping you see the way through your personal darkness. Enables you to face and heal unresolved issues and honour the divine in the shadow.

BEAR - Strength, Groundedness, Power. Bear brings a deep connection to Earth's power and rhythms. It helps you attune to your natural cycles of hibernation/emergence. For incubation and fruition of dreams and plans.