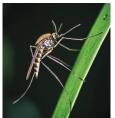

MOOSE - History. Moose harnesses the wisdom of Earth-time to teach you about your personal history. It helps you understand the rhythms, cycles and laying down of layers in your past.

MOSQUITO - Divinity of sound. Mosquito connects you to the divine hum of the universe. It opens your sense to primordial sound and sound as a path to God.