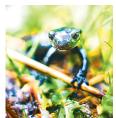

SALAMANDER - Regeneration. Salamander connects you with the mysteries of transformation and regeneration. It empowers you with the secrets of the underworld and helps you access the shamanic power available in the present moment.