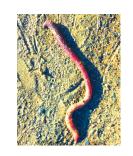

EAGLE - Divine Perspective. Eagle enables you to soar with great spirit - to transcend the mundane and see with the clarity of your higher self. It brings divine guidance and inspiration.

EARTHWORM - Journeying Within. Earthworm helps you journey deep within as if down into the Earths soil. It facilitates profound integration of the masculine and feminine sides. Helps you feel safe and held.