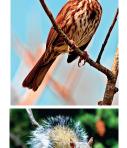

SPARROW - Carefree. Sparrow brings peaceful joy, a sense of trust in life and freedom from worry. It is for knowing that everything is going to be alright. Sweetness, gentleness, trust.

SPIDER - Connecting. Spider weaves webs of interconnectedness and supports you in bringing together that which feels separate within yourself or your life. For integration, wholeness and a deep sense of belonging.