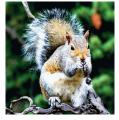

SQUIRREL - Work and Play. Squirrel helps you experience work as a delightful game, however busy you may be. It teaches you to gather and store your resources and plan for the future.

SWAN - Grace. Swan helps you acknowledge and accept your grace and beauty. It enhances self-esteem and appreciation of the beauty in all life. For experiencing everything as a mirror of the divine.