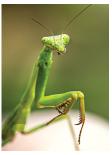

PRAYING MANTIS - Spiritual Realms. Praying Mantis brings you a strong, clear connection to the spiritual realms. It facilitates moving beyond the visible and everyday and supports devotion to spirit.

RABBIT - Abundance. Rabbit supports you in creating abundance at all levels. It enhances your innate creativity and nurtures your confidence in being able to manifest the life of your dreams.